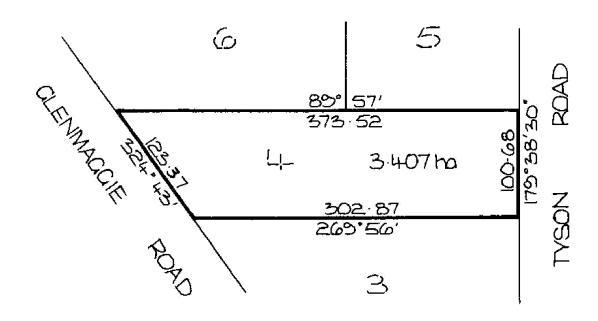

### DIAGRAM LOCATION

SEE TP289089C FOR FURTHER DETAILS AND BOUNDARIES

#### Description of Land / Easement Information

THIS PLAN HAS BEEN PREPARED FOR THE LAND REGISTRY, LAND VICTORIA, FOR TITLE DIAGRAM PURPOSES AS PART OF THE LAND TITLES AUTOMATION PROJECT COMPILED: 26/01/2000

VERIFIED: BH

LENGTHS ARE IN METRES Metres = 0.3048 x Feet

Metres = 0.201168 x Links

Sheet 1 of 1 sheets