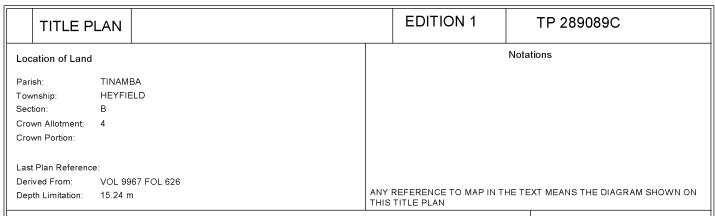

#### LAND DESCRIPTION

Crown Allotment 4 Section B Township of Heyfield Parish of Tinamba.

PARENT TITLE Volume 09210 Folio 617

Created by instrument P849758X 15/06/1990

REGISTERED PROPRIETOR

Estate Fee Simple Sole Proprietor

### DIAGRAM LOCATION

SEE TP289089C FOR FURTHER DETAILS AND BOUNDARIES

#### Description of Land / Easement Information

THIS PLAN HAS BEEN PREPARED FOR THE LAND REGISTRY, LAND VICTORIA, FOR TITLE DIAGRAM PURPOSES AS PART OF THE LAND TITLES AUTOMATION PROJECT COMPILED: 26/01/2000

VERIFIED: BH

LENGTHS ARE IN METRES Metres = 0.3048 x Feet

Metres = 0.201168 x Links

Sheet 1 of 1 sheets